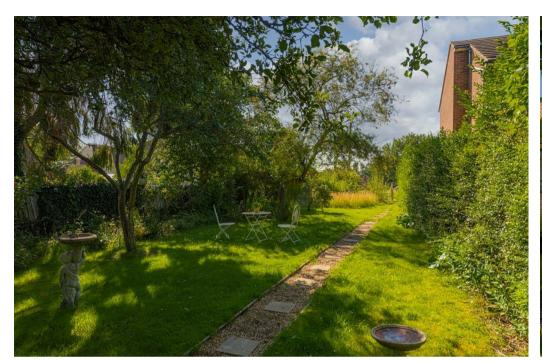

The property currently provides two bedrooms, a large reception room with French doors to the gardens, open plan kitchen area and a shower room. The plot is accessed by a five bar gate with the property being approached by a long lawned garden that benefits from a very good degree of privacy from all angles.

There is further space to the side of the property and a rear courtyard too which can be noted by the attached plot map and the floor plan. Outside the beautiful semi-rural surroundings enjoy an excellent degree of privacy and seclusion and the front gate that provides direct access to the driveway with off street parking and the picturesque surroundings.