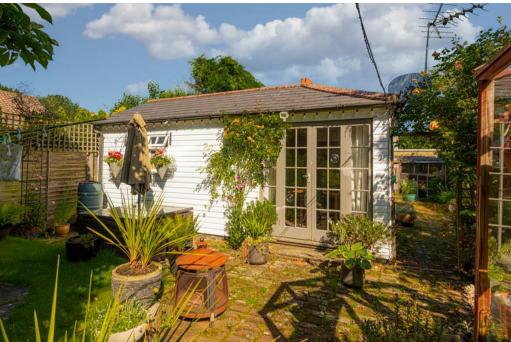

The property currently provides two bedrooms, a large reception room with French doors to the gardens, open plan kitchen area and a shower room. The plot is accessed by a five bar gate with the property being approached by a long lawned garden that benefits from a very good degree of privacy from all angles.

There is further space to the side of the property and a rear courtyard too which can be noted by the attached plot map and the floor plan. Outside the beautiful semi-rural surroundings enjoy an excellent degree of privacy and seclusion and the front gate that provides direct access to the driveway with off street parking and the picturesque surroundings.