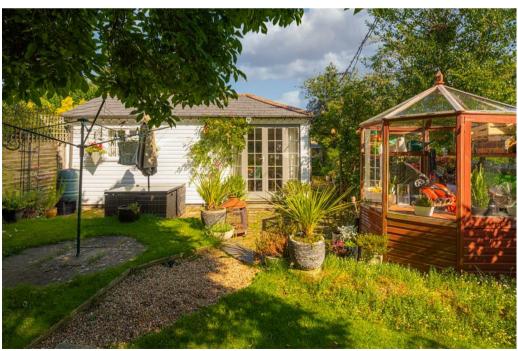

The property currently provides two bedrooms, a large reception room with French doors to the gardens, open plan kitchen area and a shower room. The plot is accessed by a five bar gate with the property being approached by a long lawned garden that benefits from a very good degree of privacy from all angles.

There is further space to the side of the property and a rear courtyard too which can be noted by the attached plot map and the floor plan. Outside the beautiful semi-rural surroundings enjoy an excellent degree of privacy and seclusion and the front gate that provides direct access to the driveway with off street parking and the picturesque surroundings.