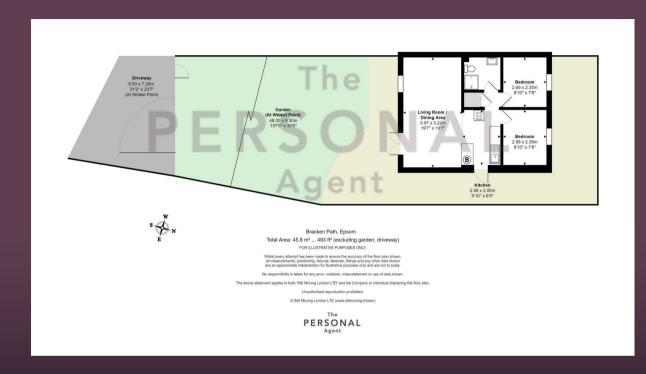

The property currently provides two bedrooms, a large reception room with French doors to the gardens, open plan kitchen area and a shower room. The plot is accessed by a five bar gate with the property being approached by a long lawned garden that benefits from a very good degree of privacy from all angles.

There is further space to the side of the property and a rear courtyard too which can be noted by the attached plot map and the floor plan. Outside the beautiful semi-rural surroundings enjoy an excellent degree of privacy and seclusion and the front gate that provides direct access to the driveway with off street parking and the picturesque surroundings.