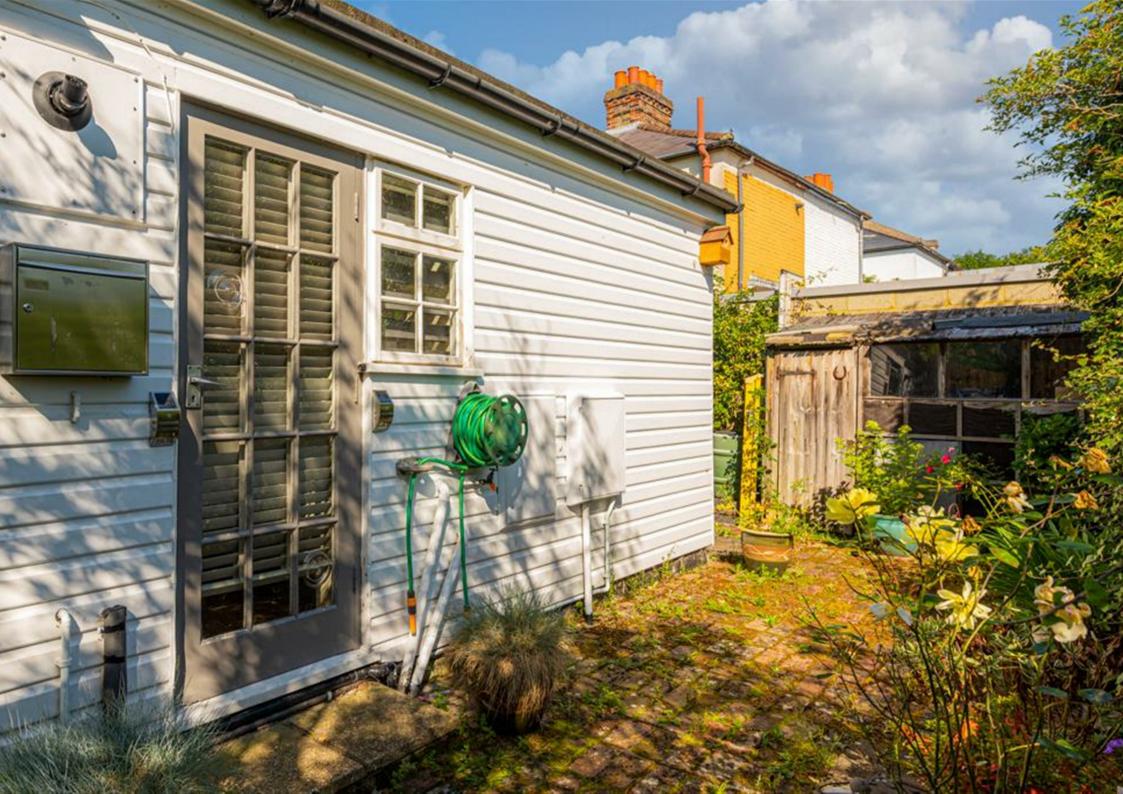

There is further space to the side of the property and a rear courtyard too which can be noted by the attached plot map and the floor plan. Outside the beautiful semi-rural surroundings enjoy an excellent degree of privacy and seclusion and the front gate that provides direct access to the driveway with off street parking and the picturesque surroundings.